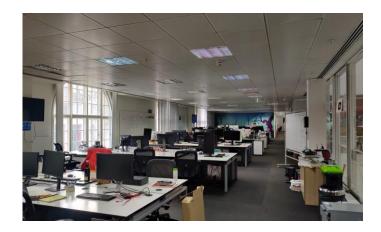

### Description

Formally the Swan and Edgar department store, this listed building provides grade A office accommodation behind a stunning period facade designed by Sir Reginald Blomfield. The available space on the 2nd floor provides bright, fitted out accommodation accessed from a central reception and benefits from views over Piccadilly Circus.

### **Amenities**

- · Fully fitted
- Three passenger lifts
- Commissionaire and well presented reception
- Air conditioning
- Raised floors
- Demised WCs
- · Excellent natural light