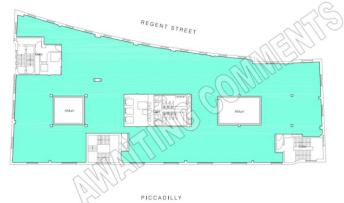

### Floor Areas

| Floor                 | sq ft                         | sq m  |
|-----------------------|-------------------------------|-------|
| 2 <sup>nd</sup> Floor | 12,050                        | 1,119 |
| TOTAL (approx.)       | 12,050                        | 1,119 |
|                       | *Measurement in terms of *NIA |       |

# SHORT TERM FITTED OFFICE TO LET | 12,050 sq ft

\*Floor plan for indicative purposes only, not to scale